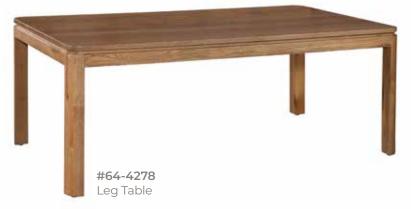

#### **Leg Tables**

| 64-4266     | 42"W x 66"L Solid Top with 4 Legs           |
|-------------|---------------------------------------------|
| 64-4266-212 | 42"W x 66"L with 2 - 12" leaves<br>& 4 Legs |
| 64-4272     | 42"W x 72"L Solid Top with 4 Legs           |
| 64-4272-212 | 42"W x 72"L with 2 - 12" leaves<br>& 4 Legs |

| 64-4278     | 42"W x 78"L Solid Top with 4 Legs           |
|-------------|---------------------------------------------|
| 64-4278-212 | 42"W x 78"L with 2 - 12" leaves<br>& 4 Legs |
| 64-4296     | 42"W x 96"L Solid Top with 4 Legs           |
| 64-4296-212 | 42"W x 96"L with 2 - 12" leaves<br>& 4 Legs |