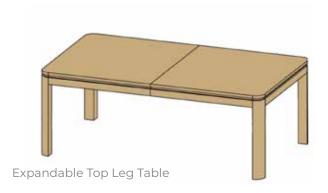

#### **Leg Tables**

| 64-4266     | 42"W x 66"L Solid Top with 4 Legs           |
|-------------|---------------------------------------------|
| 64-4266-212 | 42"W x 66"L with 2 - 12" leaves<br>& 4 Legs |
| 64-4272     | 42"W x 72"L Solid Top with 4 Legs           |
| 64-4272-212 | 42"W x 72"L with 2 - 12" leaves<br>& 4 Legs |

| 64-4278     | 42"W x 78"L Solid Top with 4 Legs           |
|-------------|---------------------------------------------|
| 64-4278-212 | 42"W x 78"L with 2 - 12" leaves<br>& 4 Legs |
| 64-4296     | 42"W x 96"L Solid Top with 4 Legs           |
| 64-4296-212 | 42"W x 96"L with 2 - 12" leaves<br>& 4 Legs |

Rialto Leg Table Tops- 1" with a Floor Clearance of 28.25"
Rialto Trestle Table Tops- 1.75" with a Floor Clearance of 28.25"

NO Leaf Storage- All Leaves come with Aprons