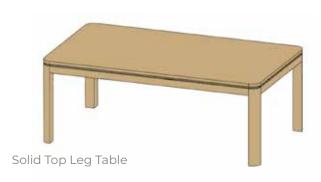

### Solid Wood Leg Tables

#### **Leg Tables**

| 64-4266     | 42"W x 66"L Solid Top with 4 Legs           |
|-------------|---------------------------------------------|
| 64-4266-212 | 42"W x 66"L with 2 - 12" leaves<br>& 4 Legs |
| 64-4272     | 42"W x 72"L Solid Top with 4 Legs           |
| 64-4272-212 | 42"W x 72"L with 2 - 12" leaves<br>& 4 Legs |

| 64-4278     | 42"W x 78"L Solid Top with 4 Legs           |
|-------------|---------------------------------------------|
| 64-4278-212 | 42"W x 78"L with 2 - 12" leaves<br>& 4 Legs |
| 64-4296     | 42"W x 96"L Solid Top with 4 Legs           |
| 64-4296-212 | 42"W x 96"L with 2 - 12" leaves<br>& 4 Legs |