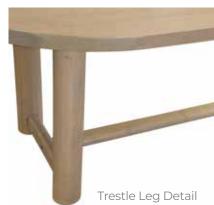

# Rialto

Solid Wood Trestle Tables

This contemporary dining table brings a simple yet refined look to your dining room or kitchen. Featuring a clean-lined table top balanced on a sturdy trestle style base that adds a touch of mid-century design to your home. Pair this table with stylish contrasting chairs that, along with being study and comfortable, will complete the look of this ensemble.

#### WOOD SPECIES & FINISH

#65-4278 Trestle Table Wood Species: Maple Finish: Desert

#680S Ava Side Chair Finish: YWF-4218

#680S Ava Side Chair\* Chair 20"W x 24"D x 37.5"H Seat 19.5"W x 18"D x 18.75"H

\*Only available in Maple Shown in Extreme Black

#### Solid Wood Trestle Tables