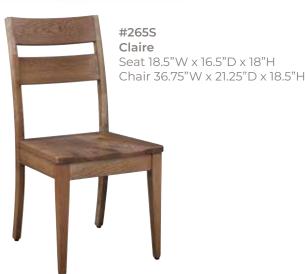

#### WOOD SPECIES & FINISH

**#64-4278** Table #265S Claire Chair Wood Species: Retreat White Oak

Finish: YWF-4318

#264S Rialto Side Chair Chair 22"W x 20"D x 33.75"H Seat 17"W x17.25"D x 18.5"H Shown in Wormy Maple

with Extreme Black finish