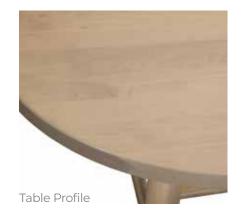

## Rialto

Solid Wood Leg Tables

Family togetherness, home-cooked meals, and conversation takes place around the table. This solid wood table brings traditional style front and center and is a must-have for every home. The optional leaves let you increase the seating capacity so you can comfortably seat unexpected guests. Compliment your table with these classic, elegant matching chairs. This style blends well with any decor and will span generations.

#### WOOD SPECIES & FINISH

**#64-4278** Table #265S Claire Chair Wood Species: Retreat White Oak

Finish: YWF-4318