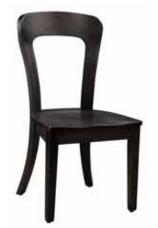

#264S Rialto Side Chair Chair 22"W x 20"D x 33.75"H Seat 17"W x17.25"D x 18.5"H Shown in Wormy Maple

with Extreme Black finish