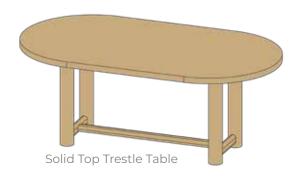

#### Solid Wood Trestle Tables

#### **Trestle Tables**

| 65-4266 | 42"W x 66"L Solid Top      | 65-4278 | 42"W x 78"L Solid Top with |
|---------|----------------------------|---------|----------------------------|
|         | with Trestle Base          |         | Trestle Base               |
| 65-4272 | 42"W x 72"L Solid Top with | 65-4296 | 42"W x 96"L Solid Top with |
|         | Trestle Base               |         | Trestle Base               |
|         |                            |         |                            |