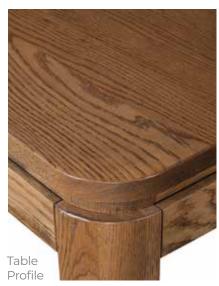

## Rialto

Solid Wood Leg Tables

Family togetherness, home-cooked meals, and conversation takes place around the table. This solid wood table brings traditional style front and center and is a must-have for every home. The optional leaves let you increase the seating capacity so you can comfortably seat unexpected guests. Compliment your table with these classic, elegant matching chairs. This style blends well with any decor and will span generations.

#### WOOD SPECIES & FINISH

**#64-4278** Table #265S Claire Chair Wood Species: Retreat White Oak

Finish: YWF-4318