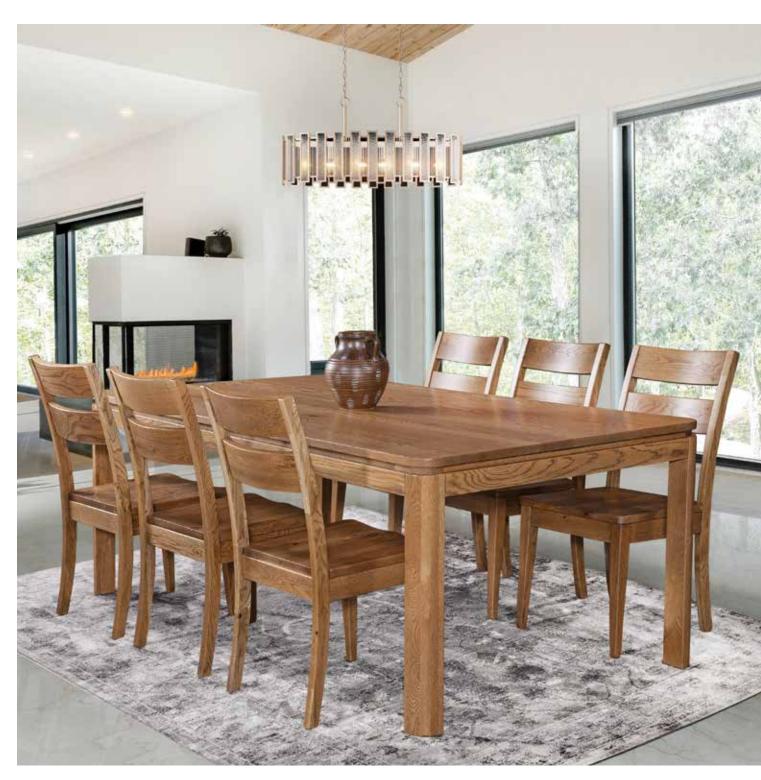

## Rialto

Solid Wood Leg Tables

Family togetherness, home-cooked meals, and conversation takes place around the table. This solid wood table brings traditional style front and center and is a must-have for every home. The optional leaves let you increase the seating capacity so you can comfortably seat unexpected guests. Compliment your table with these classic, elegant matching chairs. This style blends well with any decor and will span generations.

#### WOOD SPECIES & FINISH

**#64-4278** Table #265S Claire Chair Wood Species: Retreat White Oak

Finish: YWF-4318