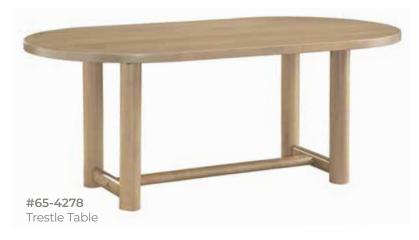

#### WOOD SPECIES & FINISH

#65-4278 Trestle Table Wood Species: Maple Finish: Desert

#680S Ava Side Chair Finish: YWF-4218

#680S Ava Side Chair\* Chair 20"W x 24"D x 37.5"H Seat 19.5"W x 18"D x 18.75"H

\*Only available in Maple Shown in Extreme Black

| 64-4278     | 42"W x 78"L Solid Top with 4 Legs           |
|-------------|---------------------------------------------|
| 64-4278-212 | 42"W x 78"L with 2 - 12" leaves<br>& 4 Legs |
| 64-4296     | 42"W x 96"L Solid Top with 4 Legs           |
| 64-4296-212 | 42"W x 96"L with 2 - 12" leaves<br>& 4 Legs |