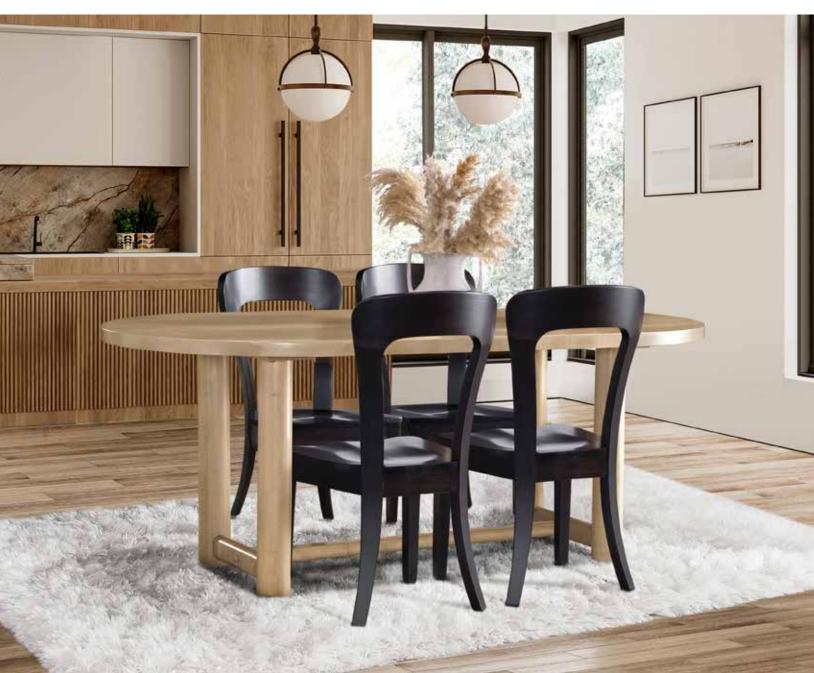

# Rialto

Solid Wood Trestle Tables

This contemporary dining table brings a simple yet refined look to your dining room or kitchen. Featuring a clean-lined table top balanced on a sturdy trestle style base that adds a touch of mid-century design to your home. Pair this table with stylish contrasting chairs that, along with being study and comfortable, will complete the look of this ensemble.

#### WOOD SPECIES & FINISH

#65-4278 Trestle Table Wood Species: Maple Finish: Desert

#680S Ava Side Chair Finish: YWF-4218

#680S Ava Side Chair\* Chair 20"W x 24"D x 37.5"H Seat 19.5"W x 18"D x 18.75"H

\*Only available in Maple Shown in Extreme Black

#264S Rialto Side Chair Chair 22"W x 20"D x 33.75"H Seat 17"W x17.25"D x 18.5"H Shown in Wormy Maple

with Extreme Black finish