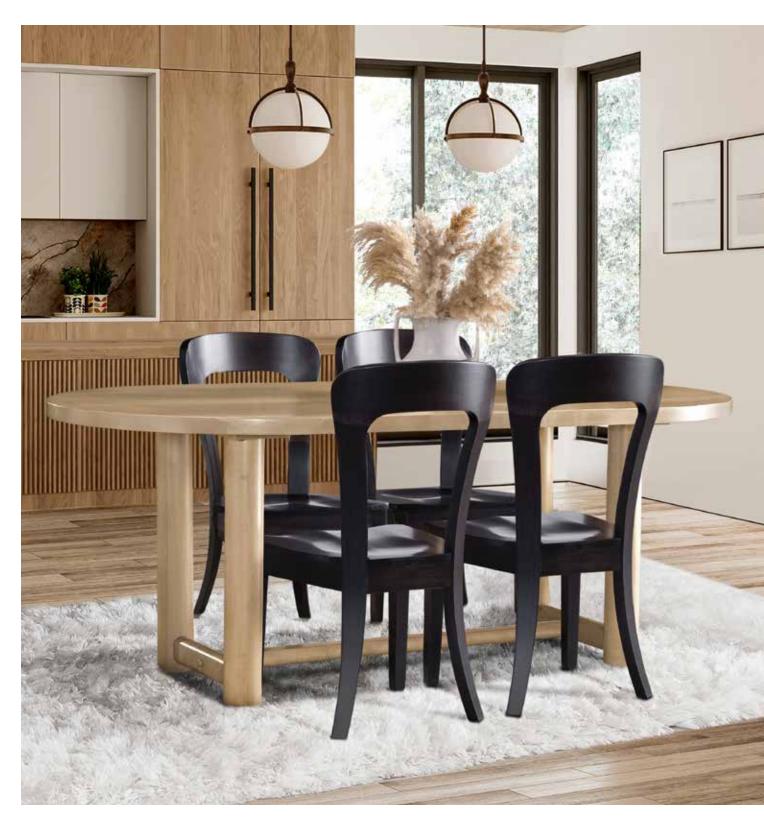

# Rialto

Solid Wood Trestle Tables

This contemporary dining table brings a simple yet refined look to your dining room or kitchen. Featuring a clean-lined table top balanced on a sturdy trestle style base that adds a touch of mid-century design to your home. Pair this table with stylish contrasting chairs that, along with being study and comfortable, will complete the look of this ensemble.

#### WOOD SPECIES & FINISH

#65-4278 Trestle Table Wood Species: Maple Finish: Desert

#680S Ava Side Chair Finish: YWF-4218

#680S Ava Side Chair\* Chair 20"W x 24"D x 37.5"H Seat 19.5"W x 18"D x 18.75"H

\*Only available in Maple Shown in Extreme Black