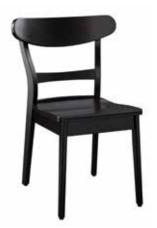

#### WOOD SPECIES & FINISH

#65-4278 Trestle Table Wood Species: Maple Finish: Desert

#680S Ava Side Chair Finish: YWF-4218

#680S Ava Side Chair\* Chair 20"W x 24"D x 37.5"H Seat 19.5"W x 18"D x 18.75"H

\*Only available in Maple Shown in Extreme Black