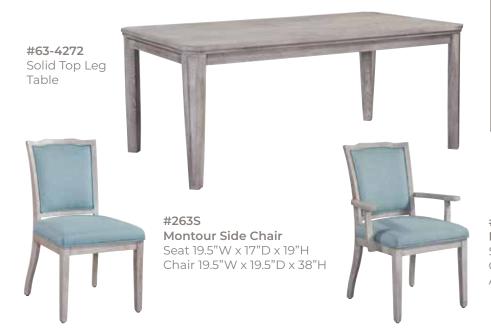

#### WOOD SPECIES, FINISH & FABRIC

#63-4272 Solid Leg Table #263A Montour Arm Chair #263S Montour Side Chair Wood Species: Retreat White Oak

Chair Fabric: Viewmont Spa Finish: YWF-4319 Sandstone

**#263A Montour Arm Chair**Seat 19.5"W x 17"D x 19"H
Chair 19.5"W x 19.5"D x 38"H
Arm 25.25"H

#### **SPECIFICATIONS**

| Leg lables  |                                                            |
|-------------|------------------------------------------------------------|
| 63-4266     | 42"W x 66"L with 4 legs                                    |
| 63-4266-212 | 42"W x 66"L with 2 - 12" leaves<br>& 4 legs (opens to 90") |
| 63-4272     | 42"W x 72"L with 4 legs                                    |
| 63-4272-212 | 42"W x 72"L with 2 - 12" leaves<br>& 4 legs (opens to 96") |