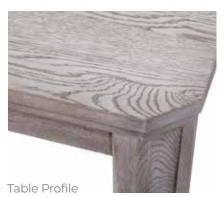

#### WOOD SPECIES, FINISH & FABRIC

#63-4272 Solid Leg Table #263A Montour Arm Chair #263S Montour Side Chair Wood Species: Retreat White Oak

Chair Fabric: Viewmont Spa Finish: YWF-4319 Sandstone

**#263A Montour Arm Chair**Seat 19.5"W x 17"D x 19"H
Chair 19.5"W x 19.5"D x 38"H
Arm 25.25"H