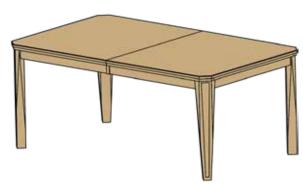

#### **SPECIFICATIONS**

| Leg lables  |                                                            |
|-------------|------------------------------------------------------------|
| 63-4266     | 42"W x 66"L with 4 legs                                    |
| 63-4266-212 | 42"W x 66"L with 2 - 12" leaves<br>& 4 legs (opens to 90") |
| 63-4272     | 42"W x 72"L with 4 legs                                    |
| 63-4272-212 | 42"W x 72"L with 2 - 12" leaves<br>& 4 legs (opens to 96") |

| 63-4278     | 42"W x 78"L with 4 legs                                     |
|-------------|-------------------------------------------------------------|
| 63-4278-212 | 42"W x 78"L with 2 - 12" leaves<br>& 4 legs (opens to 102") |
| 63-4296     | 42"W x 96"L with 4 legs                                     |
| 63-4296-212 | 42"W x 96"L with 2 - 12" leaves<br>& 4 legs (opens to 90")  |