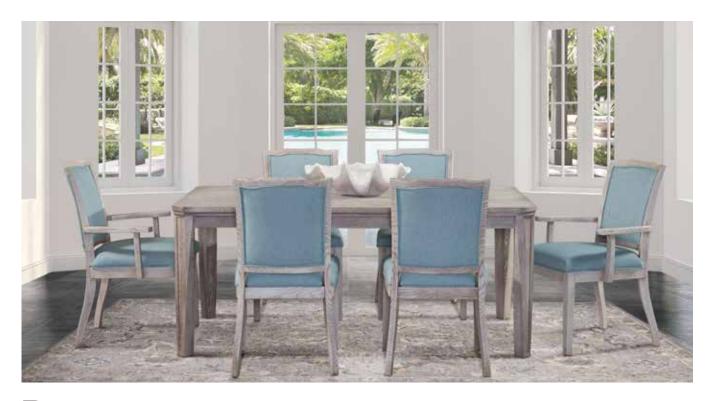

# Montour

Relaxed formality. A perfect addition to your more formal dining area or a striking contrast of style when used in a more casual setting. Solid top or extension. Simple, classic. Lines that never go out of style. A variety of woods, finishes and fabrics make it easy to integrate Montour into your personal decorating style..

#### WOOD SPECIES, FINISH & FABRIC

#63-4272 Solid Leg Table #263A Montour Arm Chair #263S Montour Side Chair Wood Species: Retreat White Oak

Chair Fabric: Viewmont Spa Finish: YWF-4319 Sandstone

**#263A Montour Arm Chair**Seat 19.5"W x 17"D x 19"H
Chair 19.5"W x 19.5"D x 38"H
Arm 25.25"H