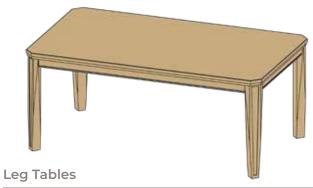

## Montour

Solid Wood Leg Tables

#### **SPECIFICATIONS**

| Leg lables  |                                                            |
|-------------|------------------------------------------------------------|
| 63-4266     | 42"W x 66"L with 4 legs                                    |
| 63-4266-212 | 42"W x 66"L with 2 - 12" leaves<br>& 4 legs (opens to 90") |
| 63-4272     | 42"W x 72"L with 4 legs                                    |
| 63-4272-212 | 42"W x 72"L with 2 - 12" leaves<br>& 4 legs (opens to 96") |