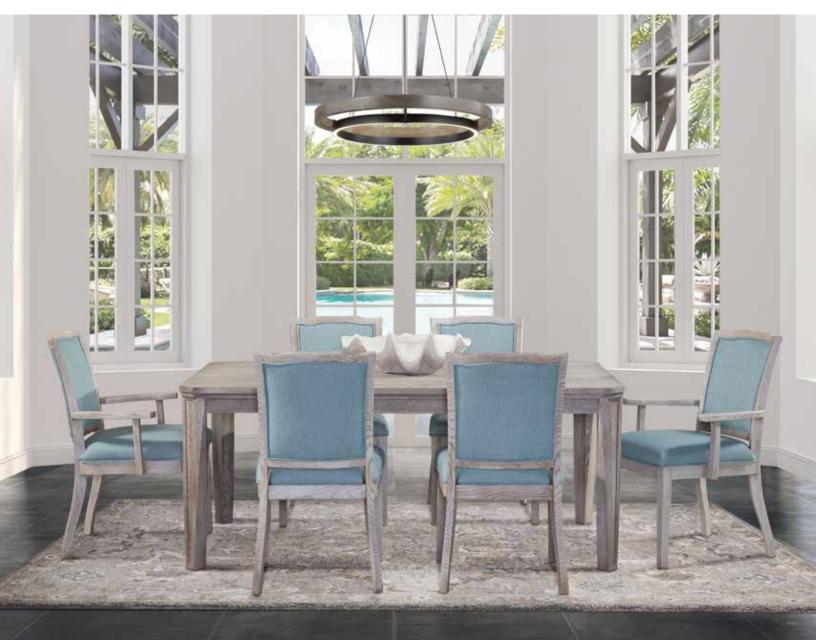

# Montour

Relaxed formality. A perfect addition to your more formal dining area or a striking contrast of style when used in a more casual setting. Solid top or extension. Simple, classic. Lines that never go out of style. A variety of woods, finishes and fabrics make it easy to integrate Montour into your personal decorating style..

#### WOOD SPECIES, FINISH & FABRIC

#63-4272 Solid Leg Table #263A Montour Arm Chair #263S Montour Side Chair Wood Species: Retreat White Oak

Chair Fabric: Viewmont Spa Finish: YWF-4319 Sandstone

**#263A Montour Arm Chair**Seat 19.5"W x 17"D x 19"H
Chair 19.5"W x 19.5"D x 38"H
Arm 25.25"H