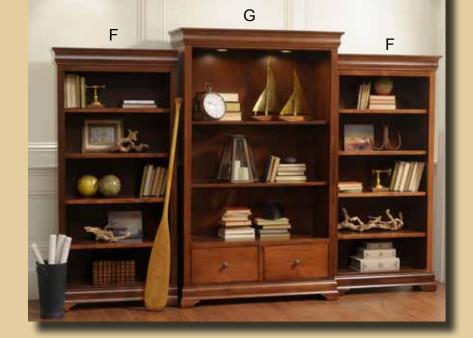

2 Drawer File Cabinet #88022 . . . 23Dx22Wx35H

Bookcase

#88030 . . . 15Dx24Wx72H #88031 ... 15Dx24Wx60H #88032 . . . 15Dx24Wx48H #88033 . . . 15Dx24Wx36H #88034 . ... 15Dx36Wx72H #88037 . . . 15Dx36Wx60H #88038 . . . 15Dx36Wx48H #88039 . . . 15Dx36Wx36H

#88035 . . . 15Dx36Wx72H #88036 . . . 15Dx36Wx60H

**Executive Bookcase** with Drawers

#88040.....20Dx48Wx78H 1Drawer #88042.....20Dx48Wx78H 2 Drawers #88044.....20Dx48Wx78H 1 File Drawer #88046.....20Dx48Wx78H 2 File Drawers #88047.....20Dx48Wx78H 2 File Drawers