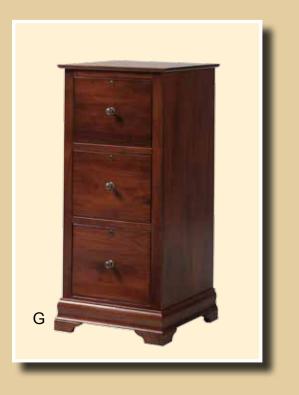

**Executive Bookcase with** Drawers and Sliding Doors

#88041.....20Dx48Wx78H 1Drawer #88043.....20Dx48Wx78H 2 Drawers #88045.....20Dx48Wx78H 1 File Drawer

3 Drawer File Cabinet #88021 . . . 23Dx22Wx48H

Bookcase for top of Lateral File #88024 . . . 18Dx37Wx42H 2 Drawer Lateral File Cabinet #88023 . . . 21Dx36Wx35H