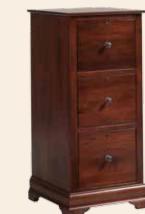

**Executive Bookcase with** Drawers and Sliding Doors

#88041.....20Dx48Wx78H 1Drawer #88043.....20Dx48Wx78H 2 Drawers #88045.....20Dx48Wx78H 1 File Drawer

3 Drawer File Cabinet #88021 . . . 23Dx22Wx48H

Bookcase for top of Lateral File #88024 . . . 18Dx37Wx42H 2 Drawer Lateral File Cabinet #88023 . . . 21Dx36Wx35H