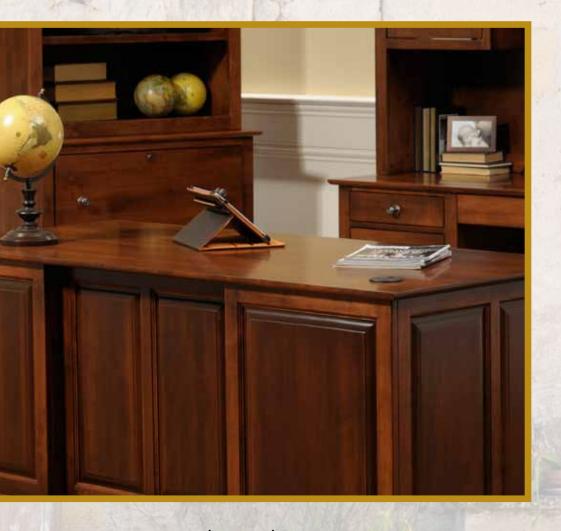

## **Bordeaux Individual Pieces**

**Double Pedestal Executive Desk** 

#88007 . . . 36Dx72Wx30H #88004 . . . 36Dx66Wx30H #88006 . . . 36Dx60Wx30H #88010 . . . 30Dx72Wx30H #88008 . . . 30Dx66Wx30H #88009 . . . 30Dx60Wx30H

Hutch Top

#88050 . . . For 50" Desk 16Dx50Wx48H #88051 . . . For 54" Desk 16Dx54Wx48H

#88052 . . . For 60" Credenza/Desk 16Dx60Wx48H . . For 66" Credenza/Desk 16Dx66Wx48H #88054 . . . For 72" Credenza/Desk 16Dx72Wx48H