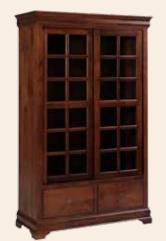

**Executive Bookcase with** Drawers and Sliding Doors

#88041.....20Dx48Wx78H 1Drawer #88043.....20Dx48Wx78H 2 Drawers #88045.....20Dx48Wx78H 1 File Drawer

3 Drawer File Cabinet #88021 . . . 23Dx22Wx48H

Bookcase for top of Lateral File #88024 . . . 18Dx37Wx42H 2 Drawer Lateral File Cabinet #88023 . . . 21Dx36Wx35H