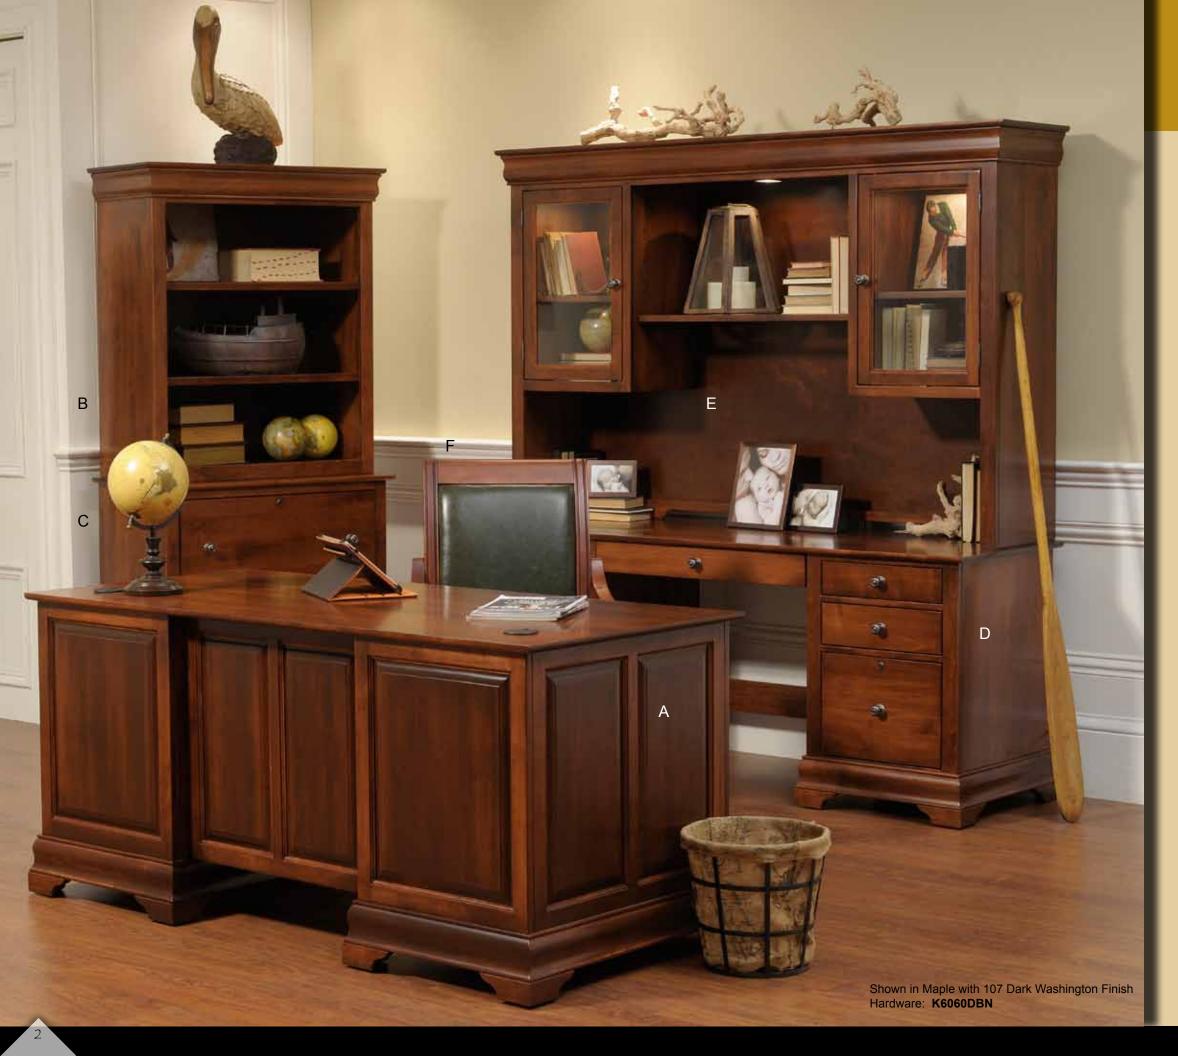

A. #88060 Single Pedestal Executive Desk with Right Side L-Return

B. #88054 Hutch Top

D. #88021 3 Drawer File Cabinet

E. #88013 Sawhorse Desk

F. #88034 Bookcase

G. #88042 Executive Bookcase with 2 Drawers

H. #88017 Double Pedestal Credenza