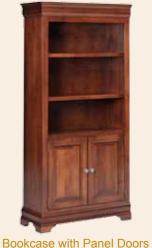

**Executive Bookcase with** Drawers and Sliding Doors

#88041.....20Dx48Wx78H 1Drawer #88043.....20Dx48Wx78H 2 Drawers #88045.....20Dx48Wx78H 1 File Drawer

3 Drawer File Cabinet #88021 . . . 23Dx22Wx48H

Bookcase for top of Lateral File #88024 . . . 18Dx37Wx42H 2 Drawer Lateral File Cabinet #88023 . . . 21Dx36Wx35H