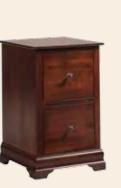

2 Drawer File Cabinet #88022 . . . 23Dx22Wx35H

Bookcase

#88030 . . . 15Dx24Wx72H #88031 ... 15Dx24Wx60H #88032 . . . 15Dx24Wx48H #88033 . . . 15Dx24Wx36H #88034 . ... 15Dx36Wx72H #88037 . . . 15Dx36Wx60H #88038 . . . 15Dx36Wx48H #88039 . . . 15Dx36Wx36H