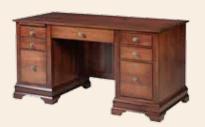

## **Bordeaux Individual Pieces**

**Double Pedestal Executive Desk** 

#88007 . . . 36Dx72Wx30H #88004 . . . 36Dx66Wx30H #88006 . . . 36Dx60Wx30H #88010 . . . 30Dx72Wx30H #88008 . . . 30Dx66Wx30H #88009 . . . 30Dx60Wx30H

- #88008 Double Pedestal Executive Desk #88024 Bookcase for top of Lateral File #88023 2 Drawer Lateral File Cabinet
- #88005 Double Pedestal Credenza
- #88052 Hutch top
- **#WA01** Washington Arm Chair **#88021** 3 Drawer File Cabinet