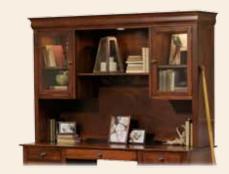

Hutch Top

#88050 . . . For 50" Desk 16Dx50Wx48H #88051 . . . For 54" Desk 16Dx54Wx48H

#88052 . . . For 60" Credenza/Desk 16Dx60Wx48H . . For 66" Credenza/Desk 16Dx66Wx48H #88054 . . . For 72" Credenza/Desk 16Dx72Wx48H