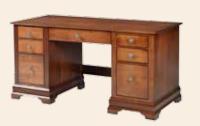

Double Pedestal Jr. Executive Desk

#88016 . . . 30Dx72Wx30H #88015 . . . 30Dx66Wx30H #88014 . . . 30Dx60Wx30H

Single Pedestal Credenza

#88001 . . . 24Dx54Wx30H

## Double Pedestal Credenza

#88017 . . . 24Dx72Wx30H #88003 . . . 24Dx66Wx30H #88005 . . . 24Dx60Wx30H

**Drawing Desk** #88000 ... 24Dx50Wx30H

#88011 . . . 30Dx60Wx30H #88012 . . . 30Dx66Wx30H #88013 . . . 30Dx72Wx30H