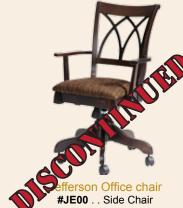

Single Pedestal Exec. Desk 30Dx72Wx30H

#88060 . . . Right side L -Return 25Dx52Wx30H #88061 . . . Left side L-Return 25Dx52Wx30H

#WA01 . . Arm Chair

#JE01 . . Arm Chair

4 Drawer File Cabinet

#88020 . . . 23Dx22Wx61H