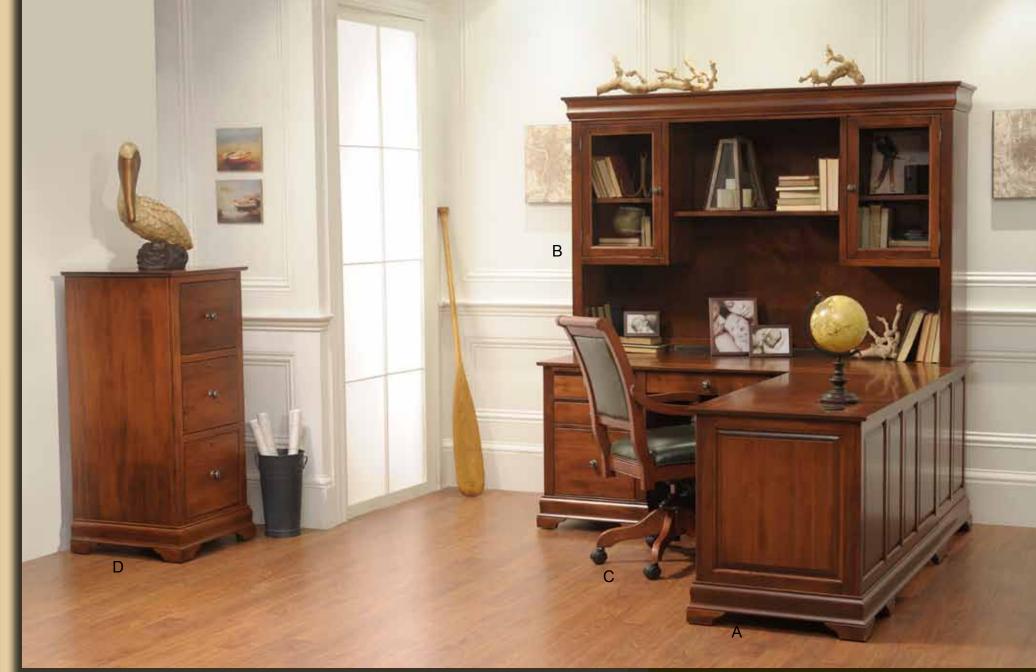

A. #88060 Single Pedestal Executive Desk with Right Side L-Return

B. #88054 Hutch Top

D. #88021 3 Drawer File Cabinet

E. #88013 Sawhorse Desk

F. #88034 Bookcase

G. #88042 Executive Bookcase with 2 Drawers

H. #88017 Double Pedestal Credenza