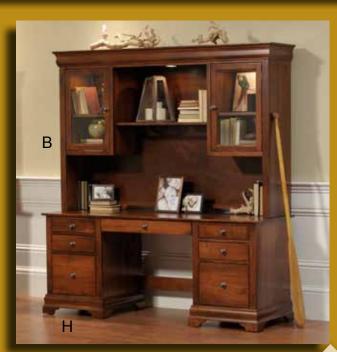

Hutch Top

#88050 . . . For 50" Desk 16Dx50Wx48H #88051 . . . For 54" Desk 16Dx54Wx48H

#88052 . . . For 60" Credenza/Desk 16Dx60Wx48H . . For 66" Credenza/Desk 16Dx66Wx48H #88054 . . . For 72" Credenza/Desk 16Dx72Wx48H