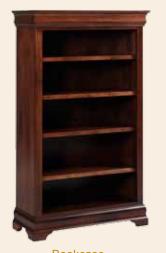

2 Drawer File Cabinet #88022 . . . 23Dx22Wx35H

Bookcase

#88030 . . . 15Dx24Wx72H #88031 ... 15Dx24Wx60H #88032 . . . 15Dx24Wx48H #88033 . . . 15Dx24Wx36H #88034 . ... 15Dx36Wx72H #88037 . . . 15Dx36Wx60H #88038 . . . 15Dx36Wx48H #88039 . . . 15Dx36Wx36H