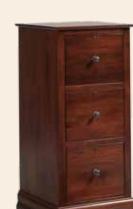

**Executive Bookcase with** Drawers and Sliding Doors

#88041.....20Dx48Wx78H 1Drawer #88043.....20Dx48Wx78H 2 Drawers #88045.....20Dx48Wx78H 1 File Drawer

3 Drawer File Cabinet #88021 . . . 23Dx22Wx48H

Bookcase for top of Lateral File #88024 . . . 18Dx37Wx42H 2 Drawer Lateral File Cabinet #88023 . . . 21Dx36Wx35H