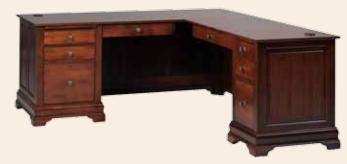

A. #88060 Single Pedestal Executive Desk with Right Side L-Return

B. #88054 Hutch Top

D. #88021 3 Drawer File Cabinet

E. #88013 Sawhorse Desk

F. #88034 Bookcase

G. #88042 Executive Bookcase with 2 Drawers

H. #88017 Double Pedestal Credenza

Single Pedestal Exec. Desk 30Dx72Wx30H

#88060 . . . Right side L -Return 25Dx52Wx30H #88061 . . . Left side L-Return 25Dx52Wx30H

#WA01 . . Arm Chair

#JE01 . . Arm Chair

4 Drawer File Cabinet

#88020 . . . 23Dx22Wx61H