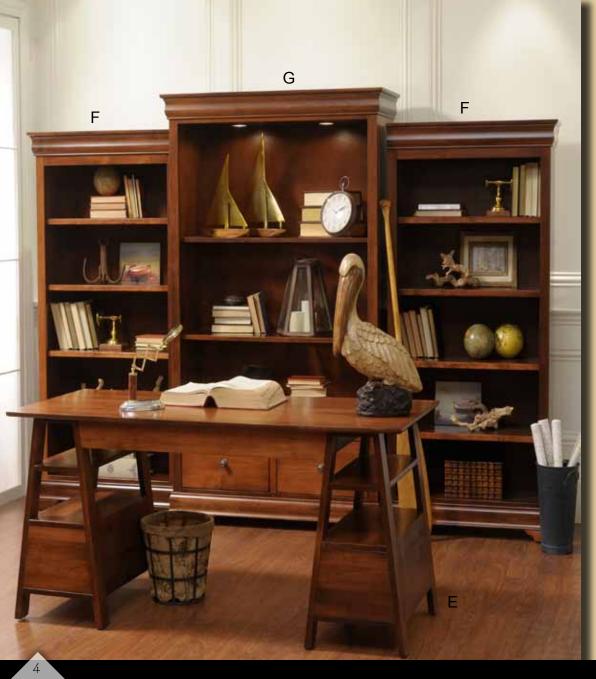

A. #88060 Single Pedestal Executive Desk with Right Side L-Return

B. #88054 Hutch Top

D. #88021 3 Drawer File Cabinet

E. #88013 Sawhorse Desk

F. #88034 Bookcase

G. #88042 Executive Bookcase with 2 Drawers

H. #88017 Double Pedestal Credenza