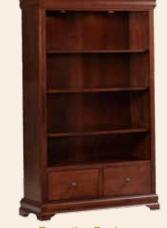

2 Drawer File Cabinet #88022 . . . 23Dx22Wx35H

Bookcase

#88030 . . . 15Dx24Wx72H #88031 ... 15Dx24Wx60H #88032 . . . 15Dx24Wx48H #88033 . . . 15Dx24Wx36H #88034 . ... 15Dx36Wx72H #88037 . . . 15Dx36Wx60H #88038 . . . 15Dx36Wx48H #88039 . . . 15Dx36Wx36H

#88035 . . . 15Dx36Wx72H #88036 . . . 15Dx36Wx60H

**Executive Bookcase** with Drawers

#88040.....20Dx48Wx78H 1Drawer #88042.....20Dx48Wx78H 2 Drawers #88044.....20Dx48Wx78H 1 File Drawer #88046.....20Dx48Wx78H 2 File Drawers #88047.....20Dx48Wx78H 2 File Drawers