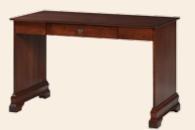

## Double Pedestal Credenza

#88017 . . . 24Dx72Wx30H #88003 . . . 24Dx66Wx30H #88005 . . . 24Dx60Wx30H

**Drawing Desk** #88000 ... 24Dx50Wx30H

#88011 . . . 30Dx60Wx30H #88012 . . . 30Dx66Wx30H #88013 . . . 30Dx72Wx30H