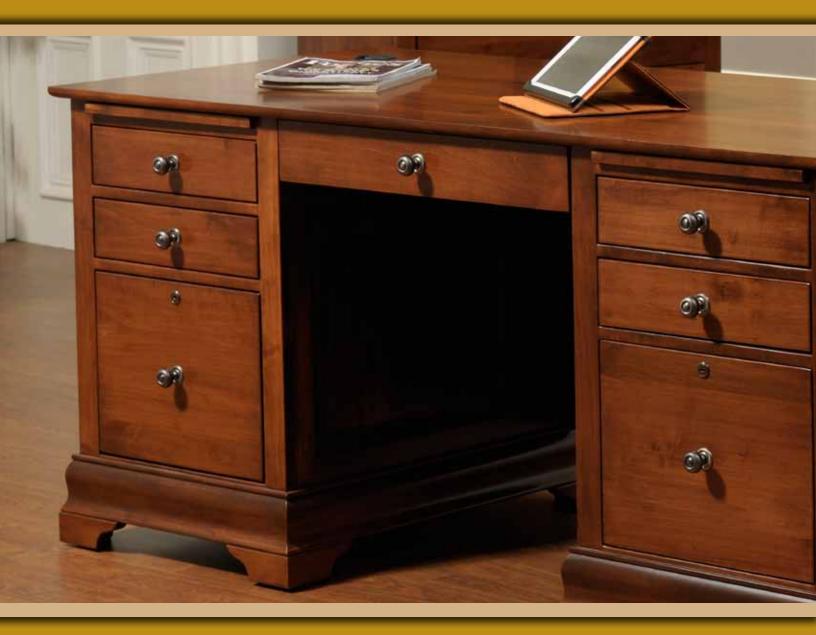

## **Bordeaux Individual Pieces**

**Double Pedestal Executive Desk** 

#88007 . . . 36Dx72Wx30H #88004 . . . 36Dx66Wx30H #88006 . . . 36Dx60Wx30H #88010 . . . 30Dx72Wx30H #88008 . . . 30Dx66Wx30H #88009 . . . 30Dx60Wx30H