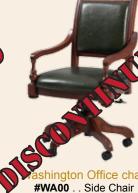

- #88008 Double Pedestal Executive Desk #88024 Bookcase for top of Lateral File #88023 2 Drawer Lateral File Cabinet
- #88005 Double Pedestal Credenza
- #88052 Hutch top
- **#WA01** Washington Arm Chair **#88021** 3 Drawer File Cabinet

Single Pedestal Exec. Desk 30Dx72Wx30H

#88060 . . . Right side L -Return 25Dx52Wx30H #88061 . . . Left side L-Return 25Dx52Wx30H

#WA01 . . Arm Chair

#JE01 . . Arm Chair

4 Drawer File Cabinet

#88020 . . . 23Dx22Wx61H