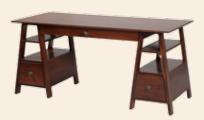

A. #88060 Single Pedestal Executive Desk with Right Side L-Return

B. #88054 Hutch Top

D. #88021 3 Drawer File Cabinet

E. #88013 Sawhorse Desk

F. #88034 Bookcase

G. #88042 Executive Bookcase with 2 Drawers

H. #88017 Double Pedestal Credenza

Single Pedestal Exec. Desk 30Dx72Wx30H

#88060 . . . Right side L -Return 25Dx52Wx30H #88061 . . . Left side L-Return 25Dx52Wx30H

#WA01 . . Arm Chair

#JE01 . . Arm Chair

4 Drawer File Cabinet

#88020 . . . 23Dx22Wx61H